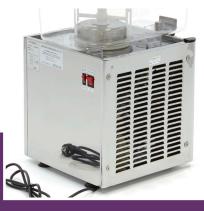

Packaging Material Carton Box with Foam

 HS Customs Code
 84388000

 EAN Code
 8719324276061

 Article Number
 09300530

1 x 18.0L refrigerated dispenser
Stainless steel housing and handle
Modern and elegant design
Strong polycarbonate tank with agitator element
Automatic temperature regulation
Variable thermostat from 7°C up to 12°C
Efficient and economical cooling
Refrigerant R134a

Equipped with drip tray
Cools quickly and operates quietly
Easy to clean

- HIGH OLIALITY / LOW PRICES
- **24 / 7 SUPPORT & SERVICE**
- **☑** IMMEDIATELY AVAILABLE FROM STOCK
- 🕍 TECHNICAL DEPARTMENT & WARRANTY
- EXCELLENT CUSTOMER SATISFACTION