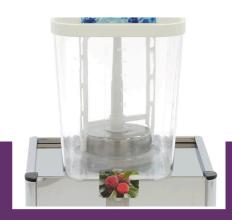

Packaging Material Carton Box with Foam

 HS Customs Code
 84388000

 EAN Code
 8719324276061

 Article Number
 09300530

1 x 18.0L refrigerated dispenser
Stainless steel housing and handle
Modern and elegant design
Strong polycarbonate tank with agitator element
Automatic temperature regulation
Variable thermostat from 7°C up to 12°C
Efficient and economical cooling
Refrigerant R134a

Strong polycarbonate tank with agitator element

Automatic temperature regulation, variable from 7°C up to 12°C

Easy to dismantle and clean