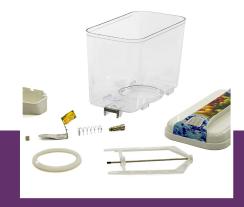

Equipped with drip tray
Cools quickly and operates quietly
Easy to clean

- HIGH OLIALITY / LOW PRICES
- **24 / 7 SUPPORT & SERVICE**
- **☑** IMMEDIATELY AVAILABLE FROM STOCK
- 🕍 TECHNICAL DEPARTMENT & WARRANTY
- EXCELLENT CUSTOMER SATISFACTION

Strong polycarbonate tank with agitator element

Automatic temperature regulation, variable from 7°C up to 12°C

Easy to dismantle and clean