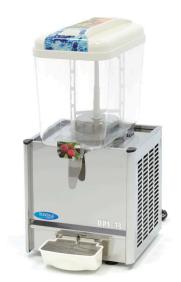

## DRINK DISPENSER

MODEL: DP1-18

Packaging Material Carton Box with Foam

 HS Customs Code
 84388000

 EAN Code
 8719324276061

 Article Number
 09300530

1 x 18.0L refrigerated dispenser
Stainless steel housing and handle
Modern and elegant design
Strong polycarbonate tank with agitator element
Automatic temperature regulation
Variable thermostat from 7°C up to 12°C
Efficient and economical cooling
Refrigerant R134a

Equipped with drip tray
Cools quickly and operates quietly
Easy to clean

- HIGH OLIALITY / LOW PRICES
- **24 / 7 SUPPORT & SERVICE**
- **☑** IMMEDIATELY AVAILABLE FROM STOCK
- 🕍 TECHNICAL DEPARTMENT & WARRANTY
- EXCELLENT CUSTOMER SATISFACTION